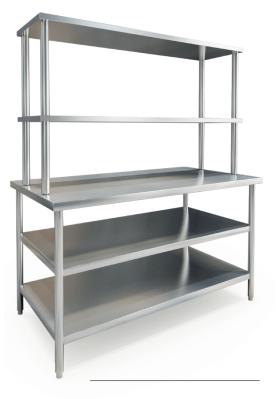

### WORKING TABLE

SERIES

WITH 1 SHELF

WORK TABLE WITH 2 SHELVES

OPEN CABINET WITH MIDDLE SHELF

CABINET WITH HINGE DOOR SHELF

**SERIES** 

OVERHIGH SHELF