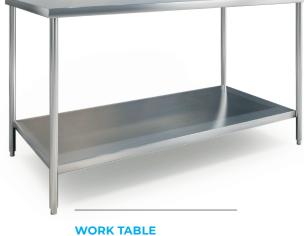

### WORKING TABLE

SERIES

WITH 1 SHELF

WORK TABLE WITH 2 SHELVES

OPEN CABINET WITH MIDDLE SHELF

CABINET WITH HINGE DOOR SHELF

**SERIES** 

OVERHIGH SHELF