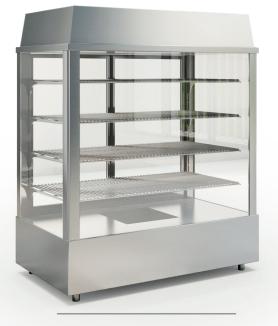

#### STEAM WARMER SHOWCASE SERIES

FLAT WARMER SHOWCASE Electrical Power/ Plug & Play

CURVE WARMER SHOWCASE Electrical Power/ Plug & Play

ARCO Refrigeration -