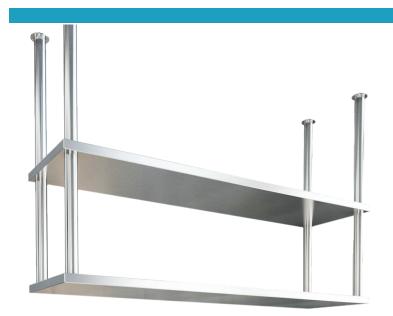

WALL SHELF SHELF SERIES(2)

WALL SLATTED SHELF

**4 TIER PLAIN SHELF** 

**4 TIER SLATTED SHELF** 