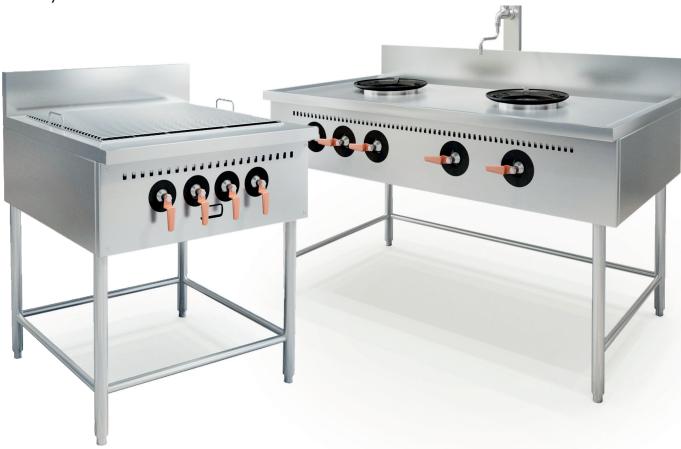

# COMMERCIAL KITCHEN

"Every plate, served deliciously & hot"





www.arcostainless.com (+66) 02 744 9235

# STIR FRIED COOKING



### GRILL & GRIDDLE BURNER RANGE



#### BOIL & STEAM BURNER SERIES



STOCK POT BURNER



High Pressure



NOODLE POT BURNER



High Pressure



### DEEP FRYING





#### AUTOMATIC DEEP FRYER





# EUROPEAN STYLE BURNER SERIES





#### EXHAUST HOOD RANGE





#### STEAM WARMER SHOWCASE SERIES



FLAT WARMER SHOWCASE Electrical Power/ Plug & Play



CURVE WARMER SHOWCASE Electrical Power/ Plug & Play



ARCO Refrigeration -

# STAINLESS STEEL EQUIPMENT





### WASHING BOWL SINK SERIES





SINGLE BOWL SINK TABLE

2 BOWLS SINK TABLE

3 BOWLS SINK TABLE





### WORKING TABLE

SERIES



WITH 1 SHELF



WORK TABLE WITH 2 SHELVES



OPEN CABINET WITH MIDDLE SHELF



CABINET WITH HINGE DOOR SHELF

**SERIES** 











OVE