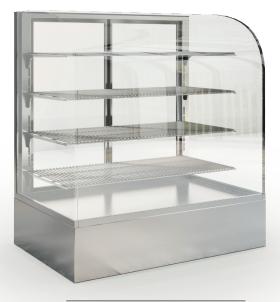

#### STEAM WARMER SHOWCASE SERIES

FLAT WARMER SHOWCASE Electrical Power/ Plug & Play

CURVE WARMER SHOWCASE Electrical Power/ Plug & Play

ARCO Refrigeration -