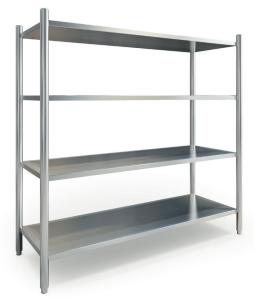

WALL SHELF SHELF SERIES(2)

WALL SLATTED SHELF

**4 TIER PLAIN SHELF** 

**4 TIER SLATTED SHELF** 