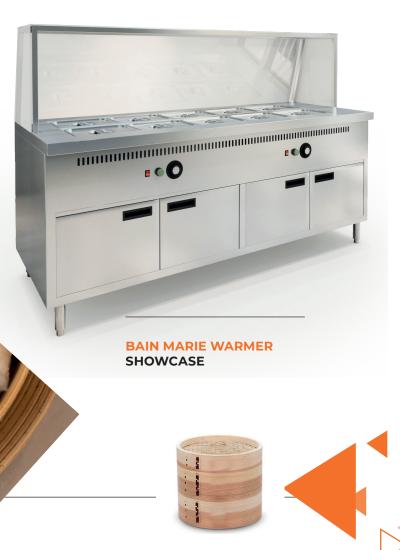

#### STEAM WARMER SHOWCASE SERIES

FLAT WARMER SHOWCASE Electrical Power/ Plug & Play

CURVE WARMER SHOWCASE Electrical Power/ Plug & Play

ARCO Refrigeration -