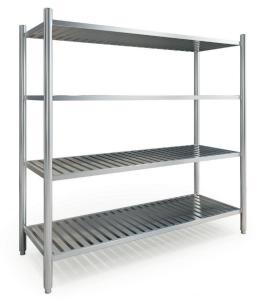

WALL SHELF SHELF SERIES(2)

WALL SLATTED SHELF

**4 TIER PLAIN SHELF** 

**4 TIER SLATTED SHELF** 