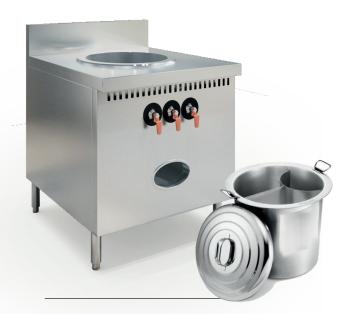

#### BOIL & STEAM BURNER SERIES

STOCK POT BURNER

High Pressure

NOODLE POT BURNER

High Pressure