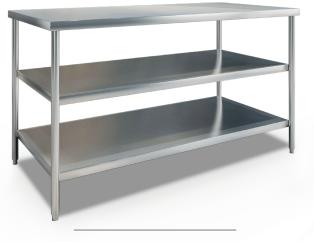

### WORKING TABLE

SERIES

WITH 1 SHELF

WORK TABLE WITH 2 SHELVES

OPEN CABINET WITH MIDDLE SHELF

CABINET WITH HINGE DOOR SHELF

**SERIES** 

OVERHIGH SHELF