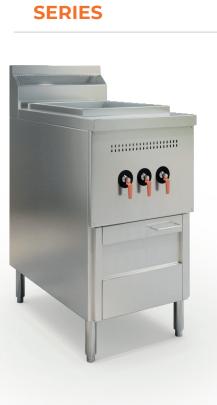

### WORKING TABLE

SERIES

WITH 1 SHELF

WORK TABLE WITH 2 SHELVES

OPEN CABINET WITH MIDDLE SHELF

CABINET WITH HINGE DOOR SHELF

**SERIES** 

OVERHIGH SHELF