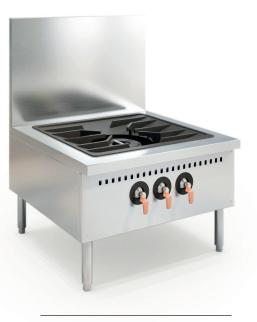

# STIR FRIED COOKING

#### BOIL & STEAM BURNER SERIES

STOCK POT BURNER

High Pressure

NOODLE POT BURNER

High Pressure