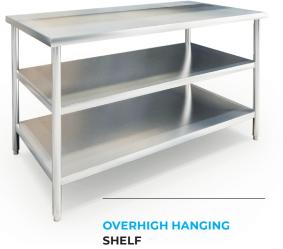

### WORKING TABLE

SERIES

WITH 1 SHELF

WORK TABLE WITH 2 SHELVES

OPEN CABINET WITH MIDDLE SHELF

CABINET WITH HINGE DOOR SHELF

**SERIES** 

OVERHIGH SHELF