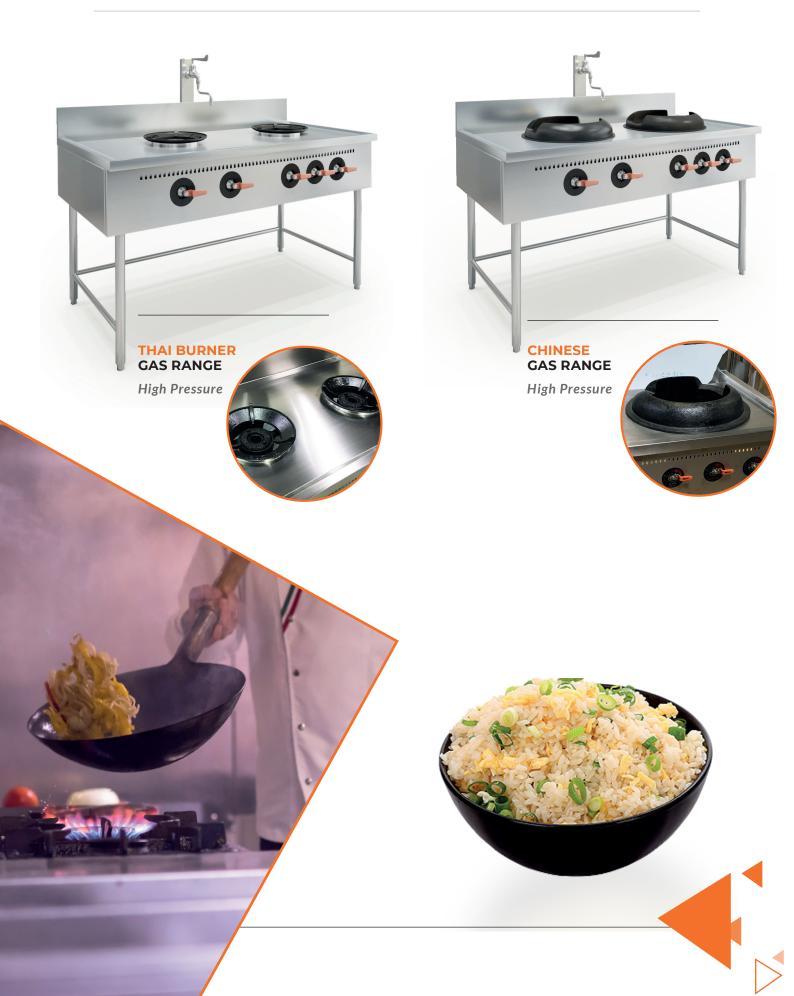

# COMMERCIAL KITCHEN

"Every plate, served deliciously & hot"





www.arcostainless.com (+66) 02 744 9235

# STIR FRIED COOKING



### GRILL & GRIDDLE BURNER RANGE



#### BOIL & STEAM BURNER SERIES



STOCK POT BURNER



High Pressure



NOODLE POT BURNER



High Pressure



### DEEP FRYING





#### AUTOMATIC DEEP FRYER





# EUROPEAN STYLE BURNER SERIES





#### EXHAUST HOOD RANGE





#### STEAM WARMER SHOWCASE SERIES



FLAT WARMER SHOWCASE Electrical Power/ Plug & Play



CURVE WARMER SHOWCASE Electrical Power/ Plug & Play



ARCO Refrigeration -

# STAINLESS STEEL EQUIPMENT





### WASHING BOWL SINK SERIES





SINGLE BOWL SINK TABLE

2 BOWLS SINK TABLE

3 BOWLS SINK TABLE





### WORKING TABLE

SERIES



WITH 1 SHELF



WORK TABLE WITH 2 SHELVES



OPEN CABINET WITH MIDDLE SHELF



CABINET WITH HINGE DOOR SHELF

**SERIES** 











OVERHIGH SHELF











WALL SHELF SHELF SERIES(2)





WALL SLATTED