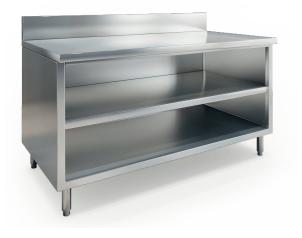

### WORKING TABLE

SERIES

WITH 1 SHELF

WORK TABLE WITH 2 SHELVES

OPEN CABINET WITH MIDDLE SHELF

CABINET WITH HINGE DOOR SHELF

**SERIES** 

OVERHIGH SHELF