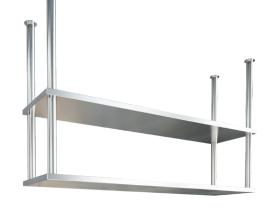

### WORKING TABLE

SERIES

WITH 1 SHELF

WORK TABLE WITH 2 SHELVES

OPEN CABINET WITH MIDDLE SHELF

CABINET WITH HINGE DOOR SHELF

**SERIES** 

OVERHIGH SHELF