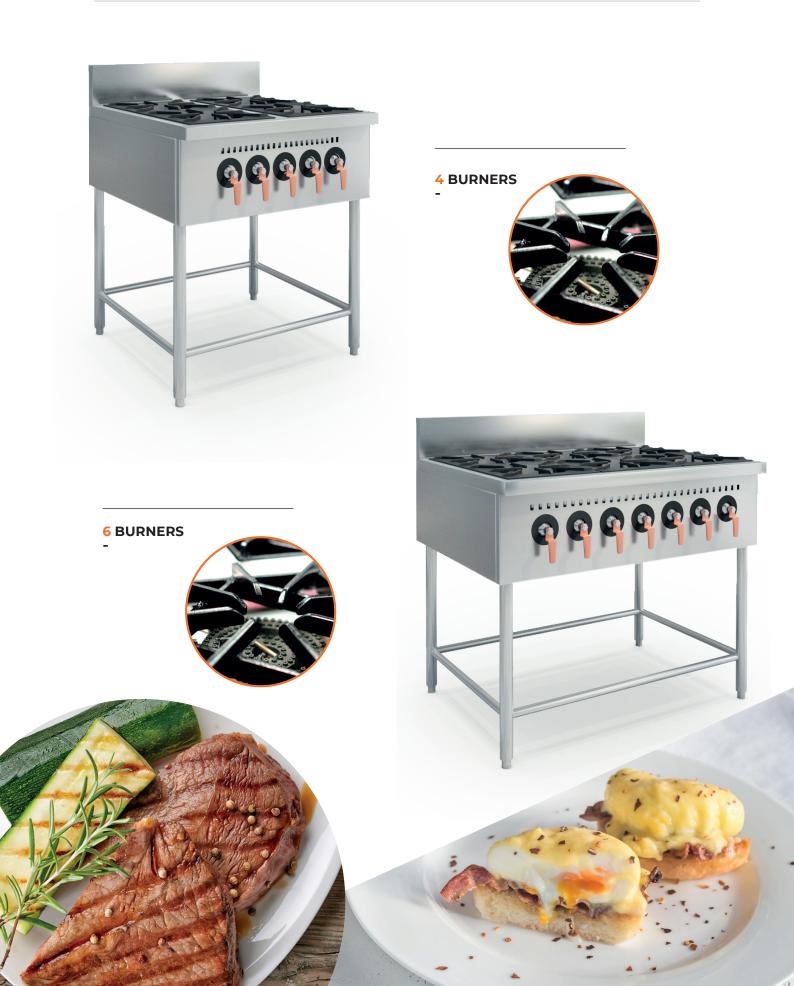

# COMMERCIAL KITCHEN

"Every plate, served deliciously & hot"





www.arcostainless.com (+66) 02 744 9235

# STIR FRIED COOKING



### GRILL & GRIDDLE BURNER RANGE



#### BOIL & STEAM BURNER SERIES



STOCK POT BURNER



High Pressure



NOODLE POT BURNER



High Pressure



### DEEP FRYING





#### AUTOMATIC DEEP FRYER





# EUROPEAN STYLE BURNER SERIES





#### EXHAUST HOOD RANGE





#### STEAM WARMER SHOWCASE SERIES



FLAT WARMER SHOWCASE Electrical Power/ Plug & Play



CURVE WARMER SHOWCASE Electrical Power/ Plug & Play



ARCO Refrigeration -

# STAINLESS STEEL EQUIPMENT





### WASHING BOWL SINK SERIES





SINGLE BOWL SINK TABLE

2 BOWLS SINK TABLE

3 BOWLS SINK TABLE





### WORKING TABLE

SERIES



WITH 1 SHELF



WORK TABLE WITH 2 SHELVES



OPEN CABINET WITH MIDDLE SHELF



CABINET WITH HINGE DOOR SHELF

**SERIES** 











OVERHIGH SHELF











WALL SHELF SHELF SERIES(2)





WALL SLATTED SHELF



**4 TIER PLAIN SHELF** 



**4 TIER SLATTED SHELF** 





#### **KITCHEN INSTALLATION SERVICE**

**GAS SYSTEM-** DESIGN/ ON-SITE INSPECTION/ INSTALLATION/ GAS TANK STATION/ GAS LEAK DETECTOR/ SYSTEM TEST RUN

**WATER SYSTEM-