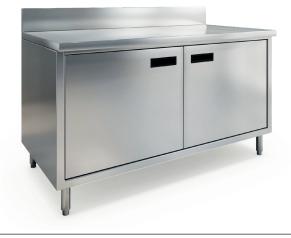

### WORKING TABLE

SERIES

WITH 1 SHELF

WORK TABLE WITH 2 SHELVES

OPEN CABINET WITH MIDDLE SHELF

CABINET WITH HINGE DOOR SHELF

**SERIES** 

OVERHIGH SHELF