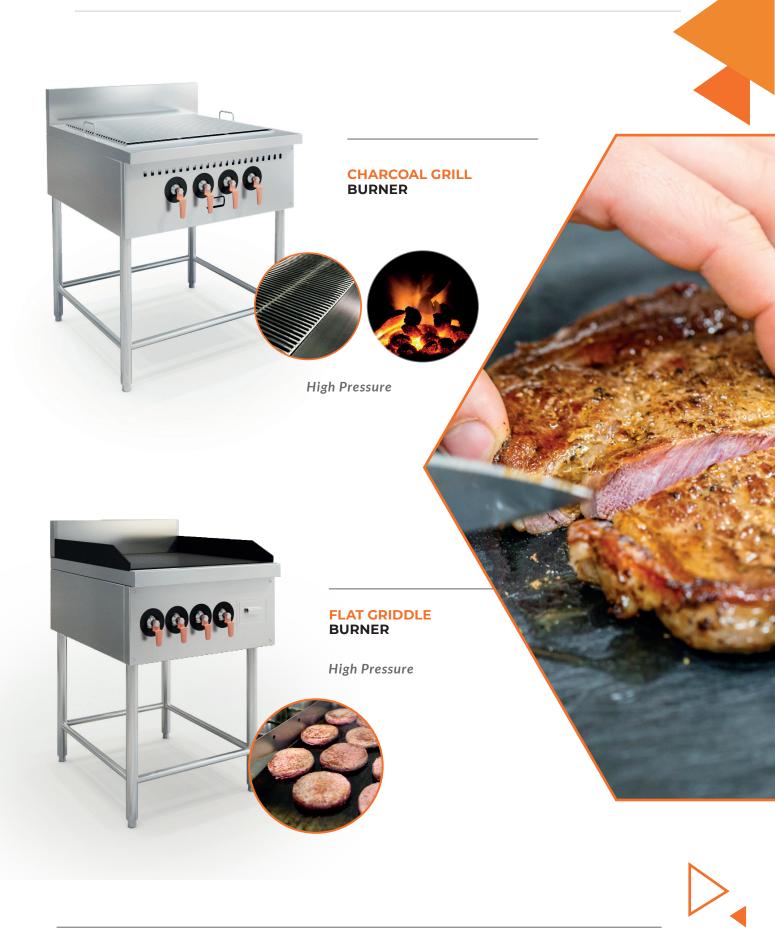

# COMMERCIAL KITCHEN

"Every plate, served deliciously & hot"





www.arcostainless.com (+66) 02 744 9235

# STIR FRIED COOKING



### GRILL & GRIDDLE BURNER RANGE



#### BOIL & STEAM BURNER SERIES



STOCK POT BURNER



High Pressure



NOODLE POT BURNER



High Pressure



### DEEP FRYING





#### AUTOMATIC DEEP FRYER





# EUROPEAN STYLE BURNER SERIES





#### EXHAUST HOOD RANGE





#### STEAM WARMER SHOWCASE SERIES



FLAT WARMER SHOWCASE Electrical Power/ Plug & Play



CURVE WARMER SHOWCASE Electrical Power/ Plug & Play



ARCO Refrigeration -

# STAINLESS STEEL EQUIPMENT





### WASHING BOWL SINK SERIES





SINGLE BOWL SINK TABLE

2 BOWLS SINK TABLE

3 BOWLS SINK TABLE





### WORKING TABLE

SERIES



WITH 1 SHELF



WORK TABLE WITH 2 SHELVES



OPEN CABINET WITH MIDDLE SHELF



CABINET WITH HINGE DOOR SHELF

**SERIES** 











OVERHIGH SHELF











WALL SHELF SHELF SERIES(2)





WALL SLATTED SHELF



**4 TIER PLAIN SHELF**