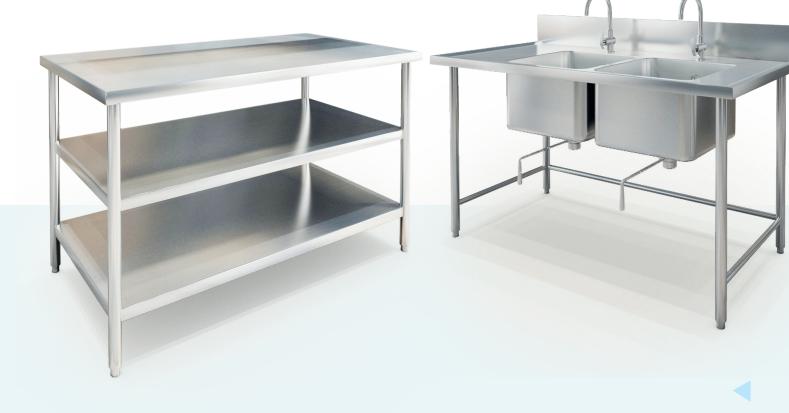

### WASHING BOWL SINK SERIES

SINGLE BOWL SINK TABLE

2 BOWLS SINK TABLE

3 BOWLS SINK TABLE

### WORKING TABLE

SERIES

WITH 1 SHELF

WORK TABLE WITH 2 SHELVES

OPEN CABINET WITH MIDDLE SHELF

CABINET WITH HINGE DOOR SHELF

**SERIES** 

OVERHIGH SHELF